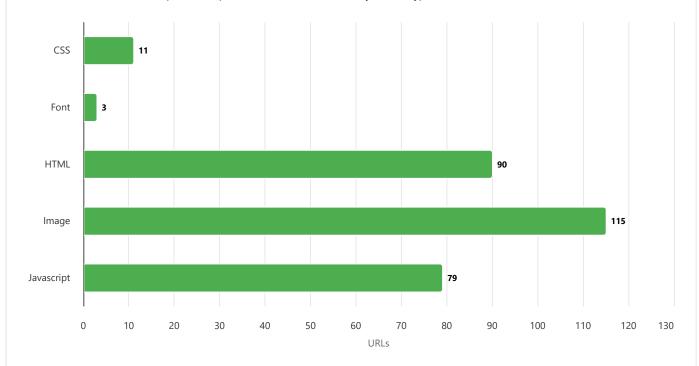

## **Content Types**

This chart shows all successful (Status 200) URLs crawled, broken down by content type.

| Content Type | URLs |
|--------------|------|
| CSS          | 11   |
| Font         | 3    |
| HTML         | 90   |
| Image        | 115  |
| Javascript   | 79   |