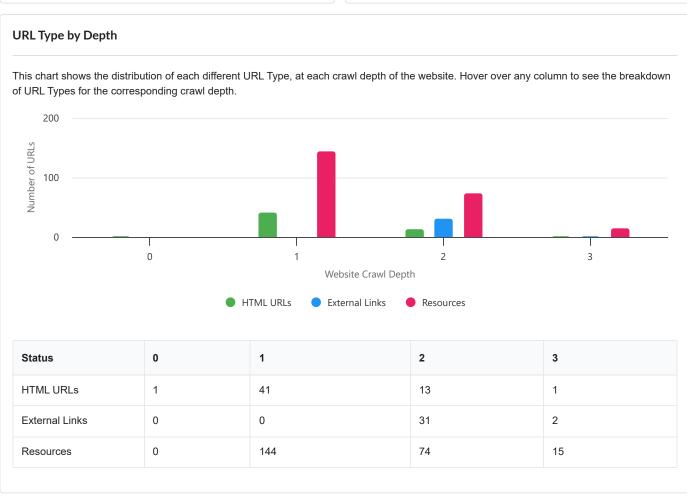

## **Audit Overview**









| Crawled | Internal | External | Resources | Uncrawled |
|---------|----------|----------|-----------|-----------|
| 322     | 56       | 33       | 233       | 0         |



## HTTP Status Codes This chart shows the distribution of HTTP Status Codes for all URLs crawled. For optimum user experience, you want to see as many as possible with 200 (OK) status. 2.8% 1.3% 2.2% 92.2%





## This chart shows the relative contribution of each source to the total crawled URLs. 75 25 0 Crawler XML Sitemaps Google Analytics Google Search Analytics URL List

| Status  | Crawler | XML Sitemaps | Google Analytics | Google Search Analytics | URL List |
|---------|---------|--------------|------------------|-------------------------|----------|
| Found   | 56      | 0            | 0                | 0                       | 0        |
| Only    | 56      | 0            | 0                | 0                       | 0        |
| Missing | 0       | 0            | 0                | 0                       | 0        |

Only

Missing

Found

## **Content Types**

This chart shows all successful (Status 200) URLs crawled, broken down by content type.



| Content Type | URLs |
|----