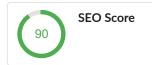

## **Content Types**

This chart shows all successful (Status 200) URLs crawled, broken down by content type.

| Content Type | URLs |
|--------------|------|
| CSS          | 11   |
| Font         | 3    |
| HTML         | 90   |
| Image        | 115  |
| Javascript   | 79   |