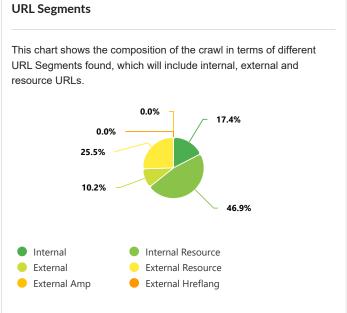

## **Audit Overview**









| Crawled | Internal | External | Resources | Uncrawled |
|---------|----------|----------|-----------|-----------|
| 322     | 56       | 33       | 233       | 0         |



## HTTP Status Codes This chart shows the distribution of HTTP Status Codes for all URLs crawled. For optimum user experience, you want to see as many as possible with 200 (OK) status. 2.8% 1.3% 2.2% 92.2%





## This chart shows the relative contribution of each source to the total crawled URLs. 75 25 0 Crawler XML Sitemaps Google Analytics Google Search Analytics URL List

| Status  | Crawler | XML Sitemaps | Google Analytics | Google Search Analytics | URL List |
|---------|---------|--------------|------------------|-------------------------|----------|
| Found   | 56      | 0            | 0                | 0                       | 0        |
| Only    | 56      | 0            | 0                | 0                       | 0        |
| Missing | 0       | 0            | 0                | 0                       | 0        |

Only

Missing

Found

## **Content Types**

This chart shows all successful (Status 200) URLs crawled, broken down by content type.



| Content Type | URLs |
|--