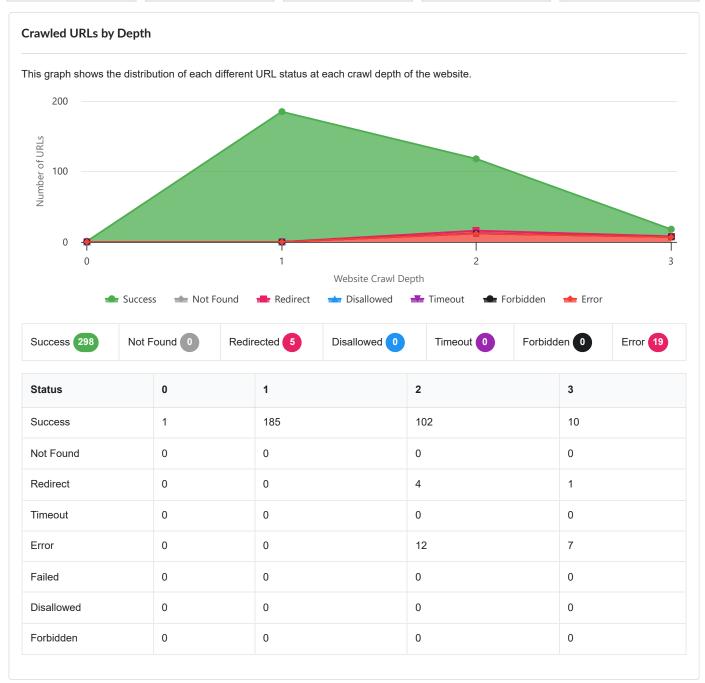

## **Audit Overview**









| Crawled | Internal | External | Resources | Uncrawled |
|---------|----------|----------|-----------|-----------|
| 322     | 56       | 33       | 233       | 0         |



## HTTP Status Codes This chart shows the distribution of HTTP Status Codes for all URLs crawled. For optimum user experience, you want to see as many as possible with 200 (OK) status. 2.8% 1.3% 2.2% 92.2%





## This chart shows the relative contribution of each source to the total crawled URLs. 75 25 0 Crawler XML Sitemaps Google Analytics Google Search Analytics URL List

| Status  | Crawler | XML Sitemaps | Google Analytics | Google Search Analytics | URL List |
|---------|---------|--------------|------------------|-------------------------|----------|
| Found   | 56      | 0            | 0                | 0                       | 0        |
| Only    | 56      | 0            | 0                | 0                       | 0        |
| Missing | 0       | 0            | 0